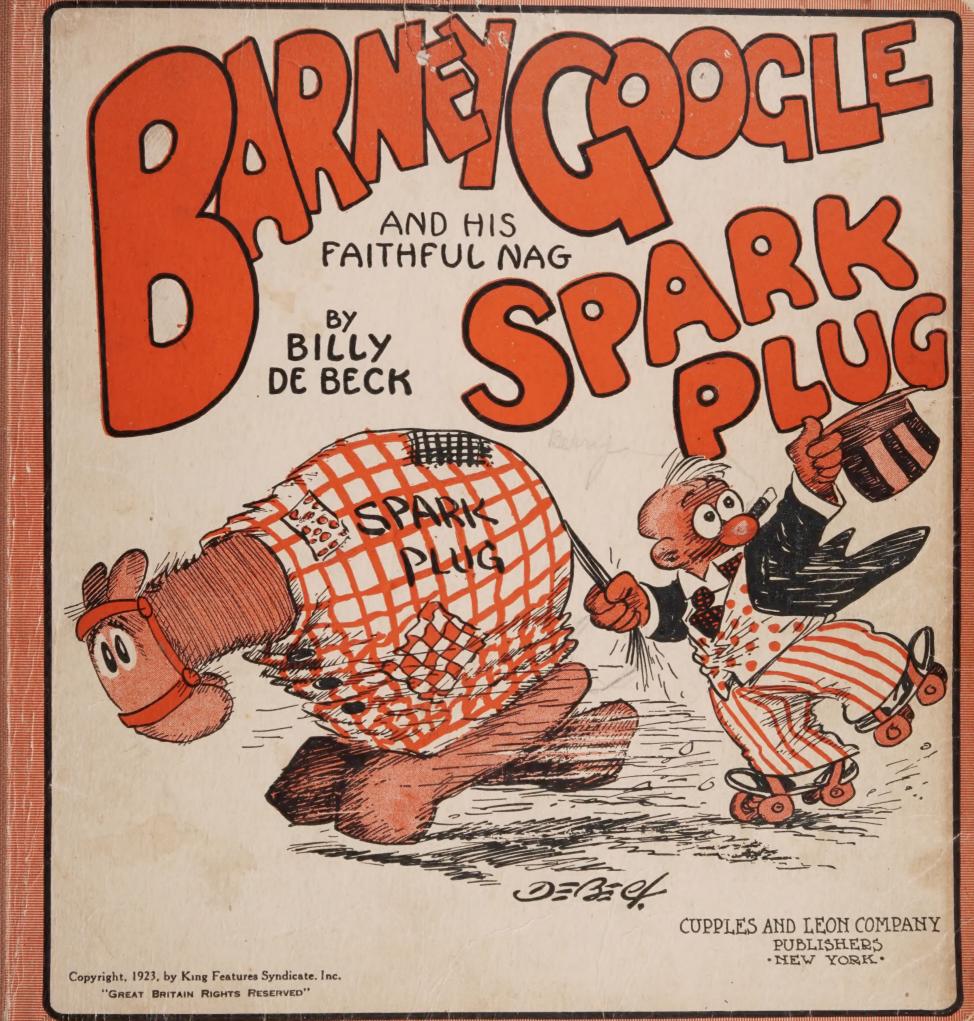

#### **FOREWORD**

N permitting my friend Barney Google to step from the pages of newspapers into this impressive-looking book, I want to apologize for him. He isn't much to look at. He's a born low-brow. He'd rather be with a stable-boy than with an emperor. And he's thoroughly irresponsible.

But he isn't bad at heart. He is devoted to his wife. When the Sweet Woman gets on his nerves, he simply packs up and beats it. But he loves her just the same. And he always sees to it that, no matter how far away he is, she is well provided for. The further away he is, the more she gets.

And his feelings for Spark Plug—well, they change from time to time. When Spark Plug wins a race, Barney loves him like a brother. But when Sparky loses, Barney always figures out how much he could get for him at a glue factory.

I hope you will like Barney and his horse. You will find that Barney, with all his faults and weaknesses, is human, like the rest of us. And you've simply got to like Spark Plug.

If their adventures please you and if you tell me you would like to know more of them, I'll get out other books. Anyway, please accept my thanks for having taken this one.